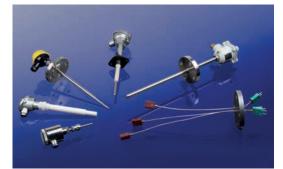

## **Resistance Temperature Detectors**

- protective shells acc. to DIN 43772 with measuring inserts
- with various process connections
- intrinsically safe sensors (ATEX) and many other special designs

### **Thermocouple Assemblies**

- with metal or ceramic protection tubes
- with additional inner ceramic tube
- equipped with insulated thermocouples or mineral insulated measuring inserts
- with appropriate mounting devices (flanges etc.)

# **Connection Heads and Ceramic Blocks**

- connection heads made of aluminium, polyamide or stainless steel in various constructions
- ceramic terminal blocks with 2 to 8 terminals for use with RTDs and thermocouple assemblies