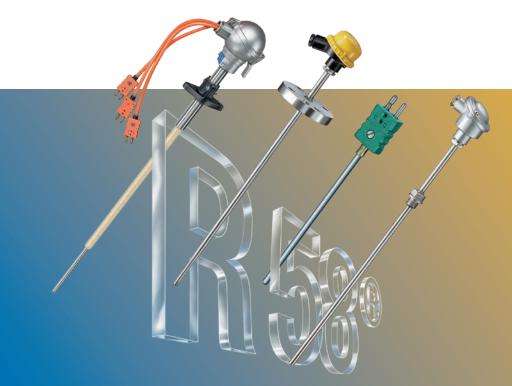

# **Range of Component Parts**

# **Connection Heads and Ceramic Blocks**

- connection heads made of aluminium, polyamide or stainless steel in various constructions
- ceramic terminal blocks with 2 to 8 terminals for use with RTDs and thermocouple assemblies

## **Protection Tubes**

- made of ceramic, metal or stainless steel for use with RTDs and thermocouple assemblies
- equipped with appropriate fittings, e.g. flanges and sliding flanges, compression fittings, elbow unions, etc.

# **Plug-type Connectors**

- standard and mini connectors as well as matching panels and cable clamps
- with bare wire ends or with plug, cable, connection head, etc.
- specials connecting systems with customized design

#### Cables

- various compensation and thermocouple cables available in rings, on coils and cable drums
- insulated thermocouple wires for temperatures up to 1200°C max
- extension cables for RTDs