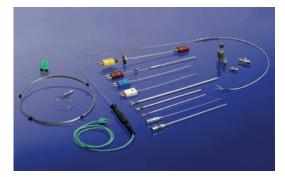

### **Thermocouple Assemblies**

- with metal or ceramic protection tubes
- with additional inner ceramic tube
- equipped with insulated thermocouples or mineral insulated measuring inserts
- with appropriate mounting devices (flanges etc.)

## **Mineral Insulated Thermocouples**

- 0,15 to 12 mm outer diameter
- insulated or grounded hot junction
- various sheath materials available
- with bare wire ends or with plug, cable, connection head, etc.