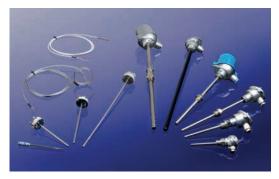

## **Resistance Temperature Detectors**

- protective shells acc. to DIN 43772 with measuring inserts
- with various process connections
- intrinsically safe sensors (ATEX) and many other special designs

### **Thermocouple Assemblies**

- with metal or ceramic protection tubes
- with additional inner ceramic tube
- equipped with insulated thermocouples or mineral insulated measuring inserts
- with appropriate mounting devices (flanges etc.)

## **Mineral Insulated Thermocouples**

- 0,15 to 12 mm outer diameter
- insulated or grounded hot junction
- various sheath materials available
- with bare wire ends or with plug, cable, connection head, etc.

### **Temperature Sensors for the Plastics Industry**

- available as angled or threaded sensor or with bayonet-style fittings
- various lengths and diameters
- with appropriate component parts, e.g. bayonet fittings and lockcaps