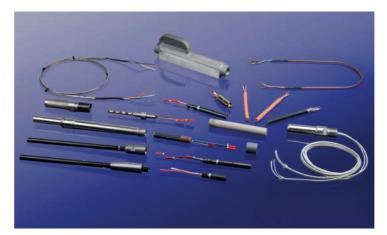

# Manufactured at our own factory

## **Resistance Temperature Detectors**

- protective shells acc. to DIN 43772 with measuring inserts
- with various process connections
- intrinsically safe sensors (ATEX) and many other special designs

### **Thermocouple Assemblies**

- with metal or ceramic protection tubes
- with additional inner ceramic tube
- equipped with insulated thermocouples or mineral insulated measuring inserts
- with appropriate mounting devices (flanges etc.)

## **Mineral Insulated Thermocouples**

- 0,15 to 12 mm outer diameter
- insulated or grounded hot junction
- various sheath materials available
- with bare wire ends or with plug, cable, connection head, etc.

### **Temperature Sensors for the Plastics Industry**

- available as angled or threaded sensor or with bayonet-style fittings
- various lengths and diameters
- with appropriate component parts, e.g. bayonet fittings and lockcaps

# **Special Designs (examples)**

- thermocouple assemblies with platinum tip (glass industry)
- intrinsically safe temperature sensors (ATEX)
- special thermocouple assemblies and t/c extensions for vacuum furnaces
- coated protection tubes or special protection tubes (e.g. made of PTFE, Hastelloy), Tantalum shells