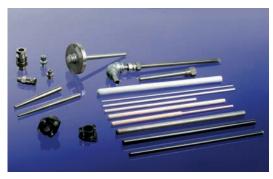

## **Resistance Temperature Detectors**

- protective shells acc. to DIN 43772 with measuring inserts
- with various process connections
- intrinsically safe sensors (ATEX) and many other special designs

### **Thermocouple Assemblies**

- with metal or ceramic protection tubes
- with additional inner ceramic tube
- equipped with insulated thermocouples or mineral insulated measuring inserts
- with appropriate mounting devices (flanges etc.)

## **Mineral Insulated Thermocouples**

- 0,15 to 12 mm outer diameter
- insulated or grounded hot junction
- various sheath materials available
- with bare wire ends or with plug, cable, connection head, etc.

### **Temperature Sensors for the Plastics Industry**

- available as angled or threaded sensor or with bayonet-style fittings
- various lengths and diameters
- with appropriate component parts, e.g. bayonet fittings and lockcaps