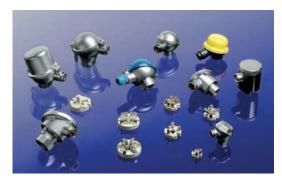

# **Connection Heads and Ceramic Blocks**

- connection heads made of aluminium, polyamide or stainless steel in various constructions
- ceramic terminal blocks with 2 to 8 terminals for use with RTDs and thermocouple assemblies

## **Protection Tubes**

- made of ceramic, metal or stainless steel for use with RTDs and thermocouple assemblies
- equipped with appropriate fittings, e.g. flanges and sliding flanges, compression fittings, elbow unions, etc.