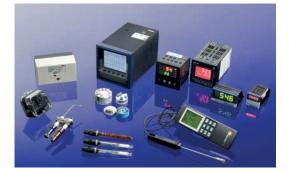

#### **Component Parts (examples)**

- temperature recording and control devices, handheld meters
- various digital and analog transmitters, pH-electrodes
- instruments and spare parts for the measuring and control of gases
- upon request temperature recording and control devices can be according to CQI-9 or AMS 2750 E