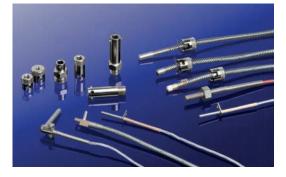

## **Protection Tubes**

- made of ceramic, metal or stainless steel for use with RTDs and thermocouple assemblies
- equipped with appropriate fittings, e.g. flanges and sliding flanges, compression fittings, elbow unions, etc.

# **Plug-type Connectors**

- standard and mini connectors as well as matching panels and cable clamps
- with bare wire ends or with plug, cable, connection head, etc.
- specials connecting systems with customized design

#### Cables

- various compensation and thermocouple cables available in rings, on coils and cable drums
- insulated thermocouple wires for temperatures up to 1200°C max
- extension cables for RTDs