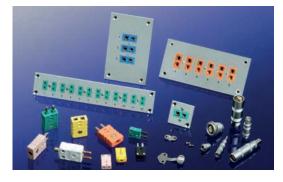

# **Connection Heads and Ceramic Blocks**

- connection heads made of aluminium, polyamide or stainless steel in various constructions
- ceramic terminal blocks with 2 to 8 terminals for use with RTDs and thermocouple assemblies

# **Plug-type Connectors**

- standard and mini connectors as well as matching panels and cable clamps
- with bare wire ends or with plug, cable, connection head, etc.
- specials connecting systems with customized design